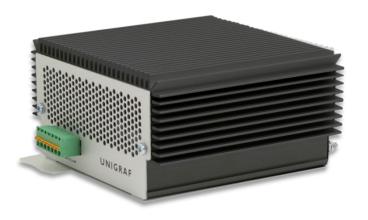

#### Basic TSI API Software

(Included in UCD-340 default configuration)

External USB-C Power Test Unit for UCD-340

Prod #: 066515 + 066522

<sup>\*)</sup> Full functionality measured in modes where SBU lines are operational