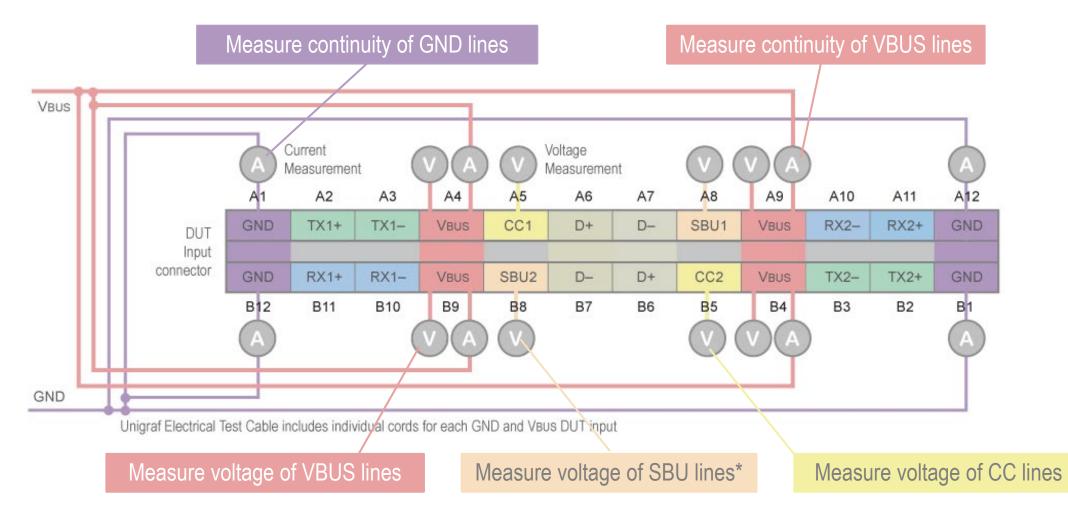

### UCD-340

UCD-340 USB Type-C DP Alt Mode tester\*

**Electrical Test\*** 

**External USB-C Power Test** Unit for UCD-340\*

\*) Please find description of the products below

#### Basic TSI API Software

(Included in UCD-340 default configuration)

External USB-C Power Test Unit for UCD-340

Prod #: 066515 + 066522

<sup>\*)</sup> Full functionality measured in modes where SBU lines are operational