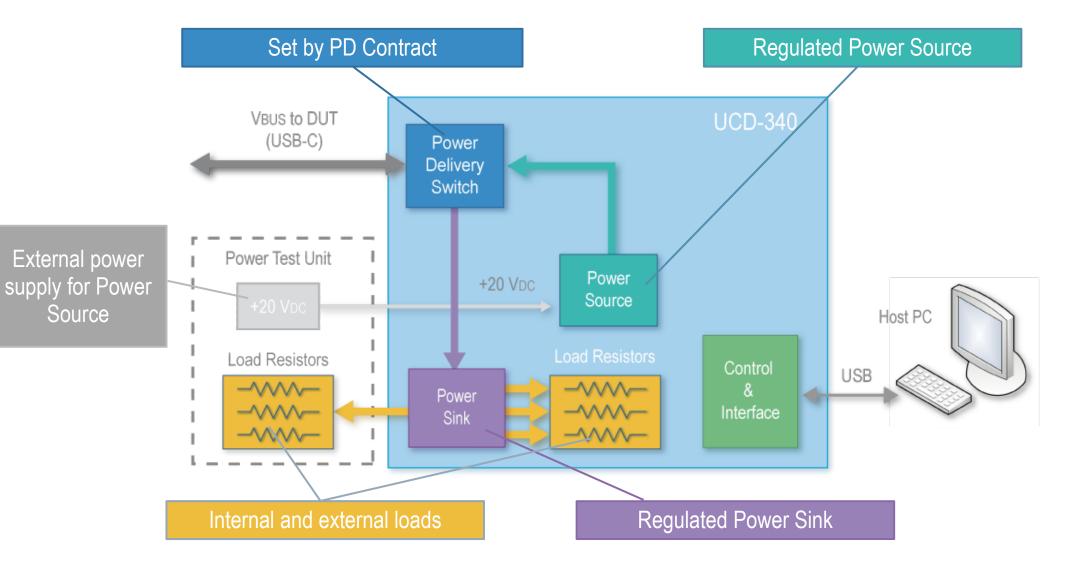

### UCD-340

UCD-340 USB Type-C DP Alt Mode tester\*

**Electrical Test\*** 

**External USB-C Power Test** Unit for UCD-340\*

\*) Please find description of the products below

#### Basic TSI API Software

(Included in UCD-340 default configuration)

External USB-C Power Test Unit for UCD-340

Prod #: 066515 + 066522

<sup>\*)</sup> Full functionality measured in modes where SBU lines are operational