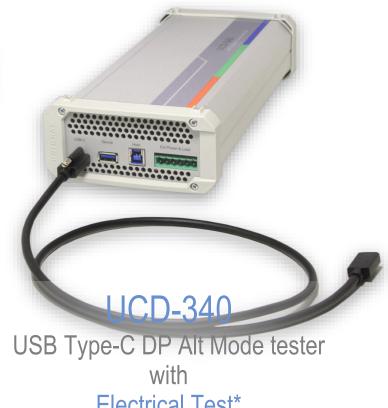

### UCD-340

UCD-340 USB Type-C DP Alt Mode tester\*

**Electrical Test\*** 

**External USB-C Power Test** Unit for UCD-340\*

\*) Please find description of the products below

#### UCD-340

USB Type-C DP Alt Mode tester with Electrical Test\*