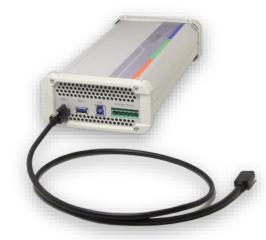

### UCD-340

UCD-340 USB Type-C DP Alt Mode tester\*

**Electrical Test\*** 

**External USB-C Power Test** Unit for UCD-340\*

\*) Please find description of the products below

#### UCD-340

USB Type-C DP Alt Mode tester with Electrical Test\*

#### Basic TSI API Software

(Included in UCD-340 default configuration)

Prod #: 066515