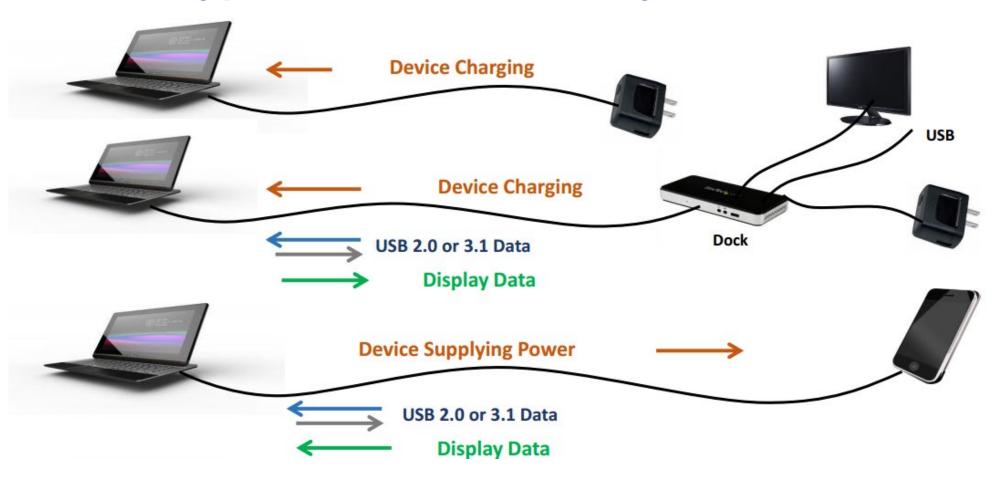

## Data, Power and Display in One Interface

**DisplayPort** 

**USB Type-C** 

**High Speed Data** 

Power Management Display Connection

# **USB Type-C Power Delivery**