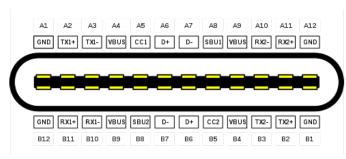

## **USB-C Connections**

| Left     | Right    |
|----------|----------|
| Straight | Straight |
| Straight | Flipped  |
| Flipped  | Straight |
| Flipped  | Flipped  |