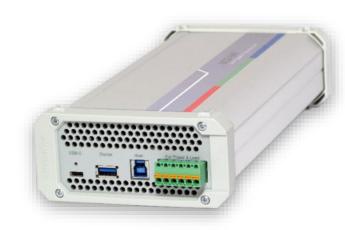

### UCD-340

UCD-340 USB Type-C DP Alt Mode tester\*

**Electrical Test\*** 

**External USB-C Power Test** Unit for UCD-340\*

\*) Please find description of the products below