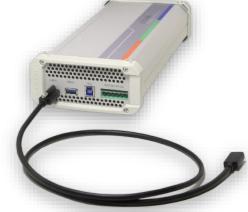

### UCD-340

UCD-340 USB Type-C DP Alt Mode tester\*

**Electrical Test\*** 

**External USB-C Power Test** Unit for UCD-340\*

\*) Please find description of the products below

#### UCD-340

USB Type-C DP Alt Mode tester with Electrical Test\*